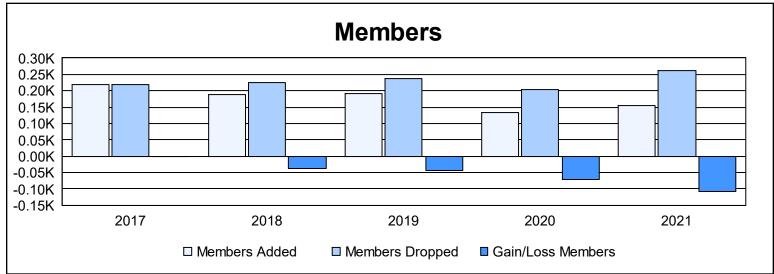

District 5M 2 As of June 2021 Cumulative

| Year      | New<br>Clubs | Dropped<br>Clubs | Gain/<br>Loss<br>Clubs | New<br>Members | Charter<br>Members | Reinstate<br>Members | Transfer<br>Members | Total<br>Member<br>Added | Total<br>Members<br>Dropped | Gain/<br>Loss<br>Members |
|-----------|--------------|------------------|------------------------|----------------|--------------------|----------------------|---------------------|--------------------------|-----------------------------|--------------------------|
| 2016-2017 | 1            | 1                | 0                      | 172            | 22                 | 10                   | 15                  | 219                      | 220                         | -1                       |
| 2017-2018 | 1            | 0                | 1                      | 151            | 25                 | 4                    | 7                   | 187                      | 224                         | -37                      |
| 2018-2019 | 1            | 1                | 0                      | 151            | 29                 | 7                    | 5                   | 192                      | 236                         | -44                      |
| 2019-2020 | 0            | 0                | 0                      | 118            | 3                  | 8                    | 3                   | 132                      | 203                         | -71                      |
| 2020-2021 | 1            | 0                | 1                      | 109            | 38                 | 4                    | 4                   | 155                      | 263                         | -108                     |
| Average   | 1            | 0                | 0                      | 140            | 23                 | 7                    | 7                   | 177                      | 229                         | -52                      |