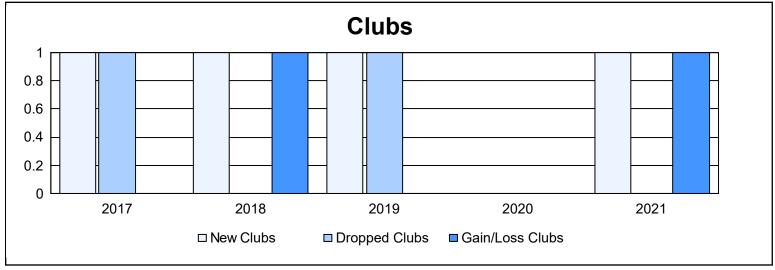

District 5M 2 As of June 2021 Cumulative

| Year      | New<br>Clubs | Dropped<br>Clubs | Gain/<br>Loss<br>Clubs | New<br>Members | Charter<br>Members | Reinstate<br>Members | Transfer<br>Members | Total<br>Member<br>Added | Total<br>Members<br>Dropped | Gain/<br>Loss<br>Members |
|-----------|--------------|------------------|------------------------|----------------|--------------------|----------------------|---------------------|--------------------------|-----------------------------|--------------------------|
| 2016-2017 | 1            | 1                | 0                      | 172            | 22                 | 10                   | 15                  | 219                      | 220                         | -1                       |
| 2017-2018 | 1            | 0                | 1                      | 151            | 25                 | 4                    | 7                   | 187                      | 224                         | -37                      |
| 2018-2019 | 1            | 1                | 0                      | 151            | 29                 | 7                    | 5                   | 192                      | 236                         | -44                      |
| 2019-2020 | 0            | 0                | 0                      | 118            | 3                  | 8                    | 3                   | 132                      | 203                         | -71                      |
| 2020-2021 | 1            | 0                | 1                      | 109            | 38                 | 4                    | 4                   | 155                      | 263                         | -108                     |
| Average   | 1            | 0                | 0                      | 140            | 23                 | 7                    | 7                   | 177                      | 229                         | -52                      |